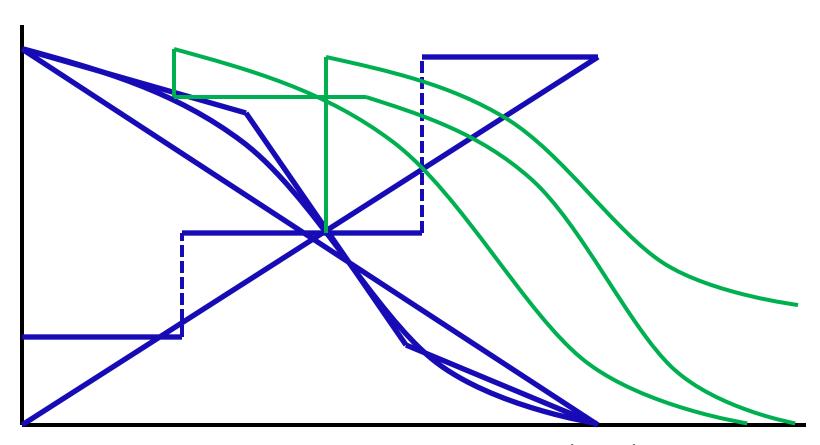

| 4   | 4   | 6  | 10  | 5  | 7   | 7   | 4   | 3 to 5 |
| # of Rehabilitation Treatments                                                      | 4*  | 5   | 6  | 5   | 3  | 13  | 7   | 7   | 2 to 4 |
| # of Preservation Treatments                                                        | 3*  | -   | 9  | 2   | 7  | 5   | 3   | 4   | 1 or 2 |

#### \* Treatment families

#### **Rehabilitation Treatments include:**

Thick overlay, Functional overlay, Pulverize, Rubbilize, Stabilization, Crack and Seat, Break and Set, Full depth reconstruction, New Pavement



#### **Preservation Treatments include:**

Crack seal, Chip seal, Micro-surfacing, Thin overlay, Leveling, Diamond grinding, Micro-milling





# Performance, Impacts and Resets

Dependent Variable



Independent Variable





### **Questions? Comments?**

arif.rafiq@deighton.com gary.ruck@deighton.com rob.piane@deighton.com Deighton Associates Limited









# Performance, Impacts and Resets

Dependent Variable



Independent Variable