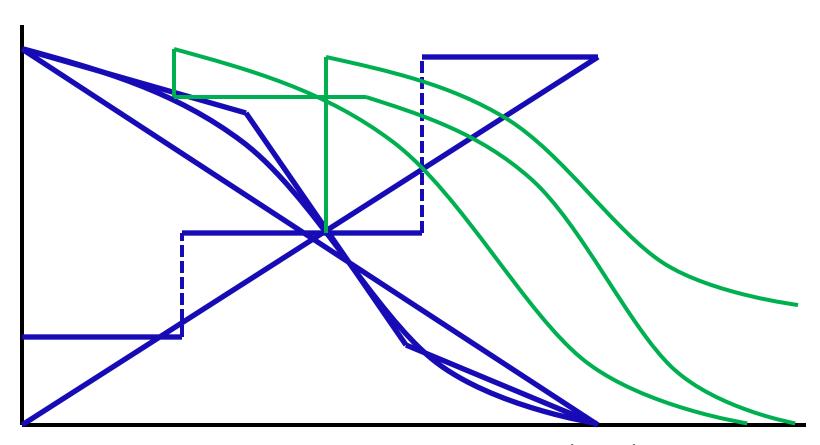

| 7   | 2 to 4 |
| # of Preservation Treatments                                                        | 3*  | -   | 9  | 2   | 7  | 5   | 3   | 4   | 1 or 2 |

#### \* Treatment families

#### **Rehabilitation Treatments include:**

Thick overlay, Functional overlay, Pulverize, Rubbilize, Stabilization, Crack and Seat, Break and Set, Full depth reconstruction, New Pavement



#### **Preservation Treatments include:**

Crack seal, Chip seal, Micro-surfacing, Thin overlay, Leveling, Diamond grinding, Micro-milling





# Performance, Impacts and Resets

Dependent Variable



Independent Variable





### **Questions? Comments?**

arif.rafiq@deighton.com gary.ruck@deighton.com rob.piane@deighton.com Deighton Associates Limited









# Performance, Impacts and Resets

Dependent Variable



Independent Variable